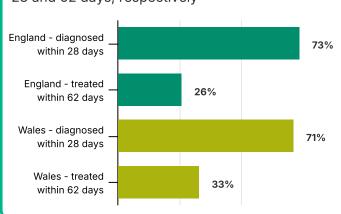

# **Waiting times**

% of people diagnosed and treated within 28 and 62 days, respectively\*

\* Waiting times measured from date of urgent GP referral (England) or date of suspicion (Wales) to date of diagnosis and date of first disease-targeted treatment of surgery, radiotherapy, or SACT.

\*\* 3 years' of data (1 Apr 2020 - 31 Mar 2023) used for surgical outcomes to ensure enough procedures to produce robust statistics; results are the % for people undergoing surgery